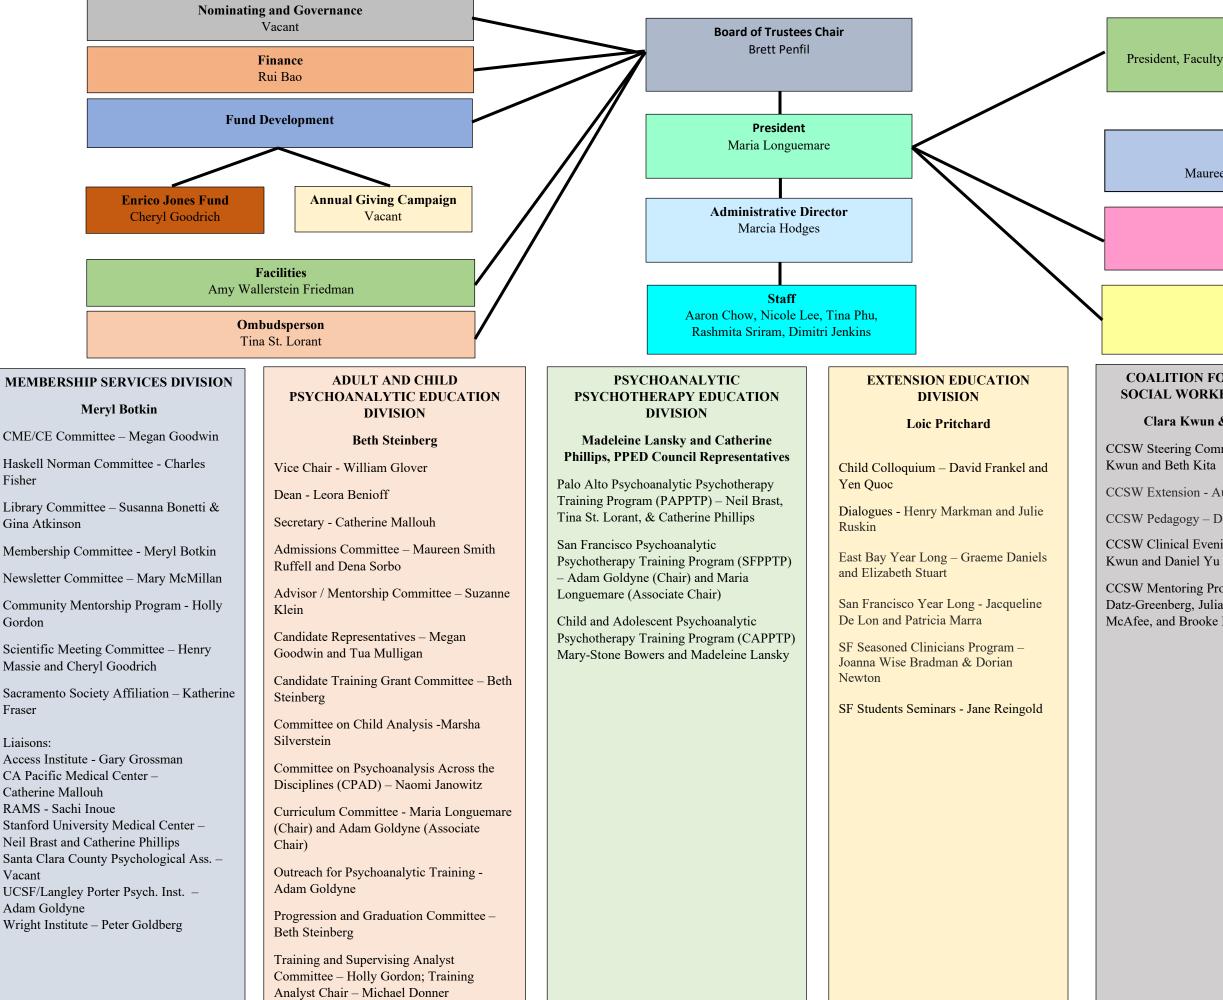

## **Management Team**

President, Faculty Chair, Division Chairs, Administrative Director

## **Faculty Committee**

Maureen Kurpinsky and Deborah Weisinger

## **Ethics and Impairment**

Julie Stahl

## **Committee on Groups**

Sydney Tan

# **COALITION FOR CLINICAL** SOCIAL WORKERS DIVISION

#### Clara Kwun & Beth Kita

CCSW Steering Committee - Clara

CCSW Extension - Audrey Dunn

CCSW Pedagogy - Daniel Yu

CCSW Clinical Evening Series - Clara

CCSW Mentoring Program – Corey Datz-Greenberg, Julia St. George, Gilda McAfee, and Brooke Pomerantz

# **ACADEMIC & APPILED PSYCHOANALYSIS. ADVOCACY, RESEARCH** DIVISION

#### **TBA Chair**

Research Committee - TBA

Wallerstein Fellowship Committee – Amy Wallerstein Friedman