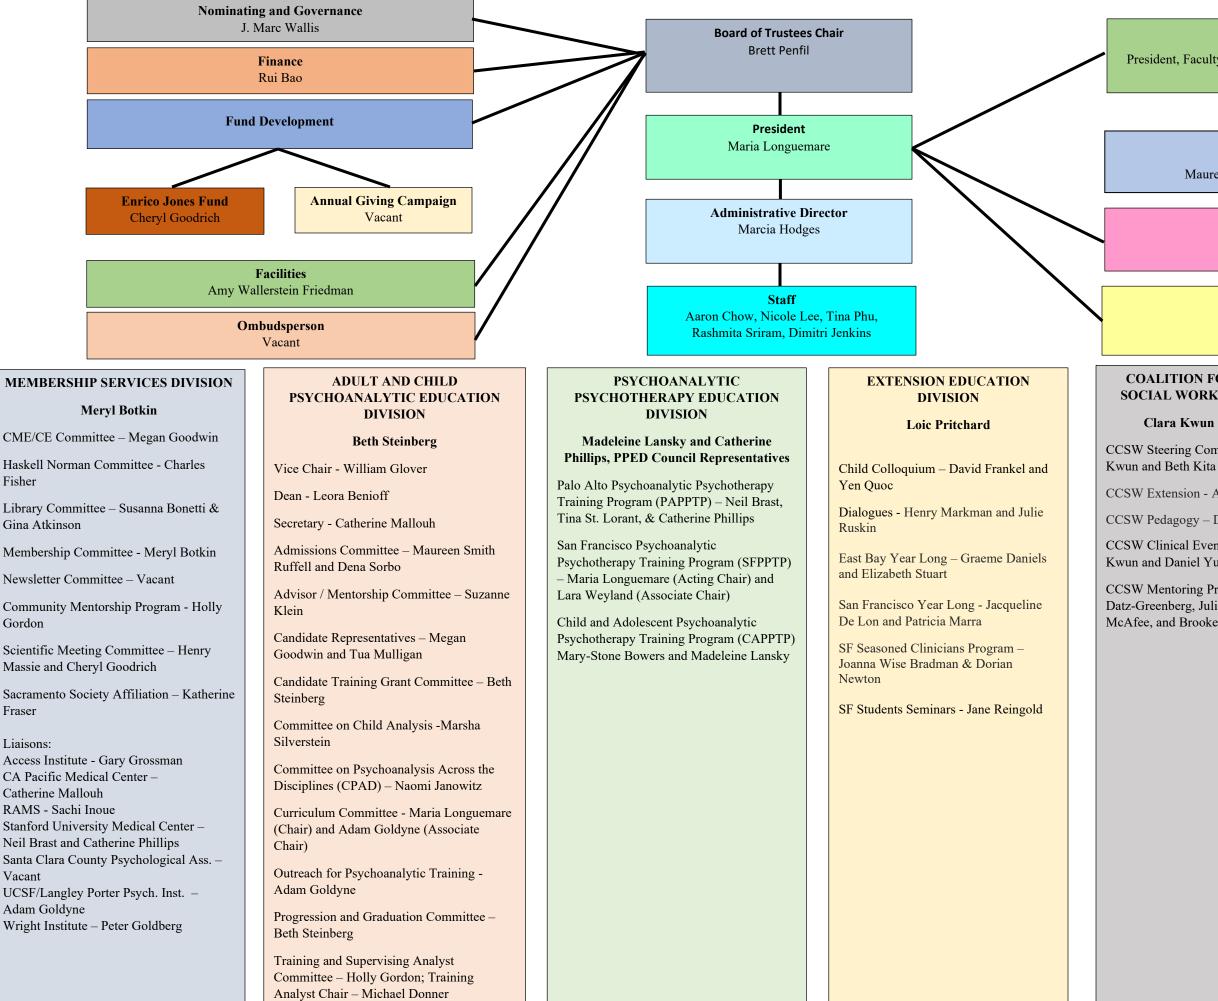

# **Management Team**

President, Faculty Chair, Division Chairs, Administrative Director

## **Faculty Committee**

Maureen Kurpinsky and Deborah Weisinger

## **Ethics and Impairment**

Julie Stahl

### **Committee on Groups**

Sydney Tan

# **COALITION FOR CLINICAL** SOCIAL WORKERS DIVISION

#### Clara Kwun & Beth Kita

CCSW Steering Committee - Clara

CCSW Extension - Audrey Dunn

CCSW Pedagogy - Daniel Yu

CCSW Clinical Evening Series - Clara Kwun and Daniel Yu

CCSW Mentoring Program – Corey Datz-Greenberg, Julia St. George, Gilda McAfee, and Brooke Pomerantz

# **ACADEMIC & APPILED PSYCHOANALYSIS. ADVOCACY, RESEARCH** DIVISION

#### **TBA Chair**

Research Committee - TBA

Wallerstein Fellowship Committee - Amy Wallerstein Friedman